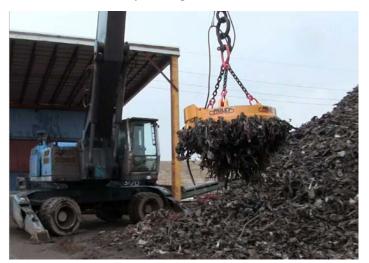

## 230-Volt Scrap Magnets (ESM)

## Robust heavy duty magnets built for the rigors of the scrap industry.

Conventional Scrap Magnets are made for moving ferromagnetic materials. In the event the magnets are installed on overhead cranes or stationary cranes, the magnet may be powered by a bridge rectifer. However, when installed on excavators, loaders, cranes from trucks, etc., the magnets are powered by generators driven by the hydraulic fow of the machine or by diesel generators.

Our standard Scrap Magnets are heavy duty magnets manufactured for the rigors of the scrap industry. These scrap magnets are designed for everyday use in a scrap yards. They are available in a wide range of sizes depending on your scrap application. They are powerful and solidly built, ensuring years of maximum performance.