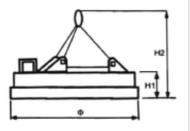

- Sizes Available from 30" to 72"
- Lifting Capability to 4,450 Lbs
- Weight design allows for use on lighter machinery
- · Other sizes available upon request

| MODEL  | WEIGHT   | KW      | VDC  | DIA. | HT. H1  | HT. H2 | HM1      | HM2      | TURNINGS |
|--------|----------|---------|------|------|---------|--------|----------|----------|----------|
| ESM 30 | 935 lb   | 2.8 KW  | 230V | 30"  | 10.43"  | 41.3"  | 557 lb   | 360 lb   | 214 lb   |
| ESM 32 | 1,059 lb | 3.2 KW  | 230V | 32"  | 10.43"  | 41.3"  | 615 lb   | 405 lb   | 230 lb   |
| ESM 36 | 1,430 lb | 4.0 KW  | 230V | 36"  | 10.43"  | 41.3"  | 825 lb   | 500 lb   | 245 lb   |
| ESM 38 | 1,433 lb | 4.5 KW  | 230V | 38"  | 10.43"  | 45.27" | 1,015 lb | 620 lb   | 300 lb   |
| ESM 42 | 1,654 lb | 5.5 KW  | 230V | 42"  | 10.43"  | 45.27" | 1,200 lb | 740 lb   | 330 lb   |
| ESM 44 | 1,874 lb | 6.5 KW  | 230V | 44"  | 10.43"  | 45.27" | 1,500 lb | 980 lb   | 405 lb   |
| ESM 50 | 2,536 lb | 8 KW    | 230V | 50"  | 11"     | 45.27" | 1,800 lb | 1,224 lb | 500 lb   |
| ESM 58 | 3,748 lb | 10 KW   | 230V | 58"  | 11"     | 49.21" | 2,875 lb | 1,900 lb | 760 lb   |
| ESM 60 | 4,410 lb | 12.5 KW | 230V | 60"  | 11.81"  | 49.21" | 3,200 lb | 2,275 lb | 930 lb   |
| ESM 64 | 5,622 lb | 15 KW   | 230V | 64"  | 12.6"   | 49.21" | 3,600 lb | 2,650 lb | 1,100 lb |
| ESM 72 | 7,436 lb | 18 KW   | 230V | 71"  | 17. 1 " | 49.21" | 4,450 lb | 2,950 lb | 1,470 lb |