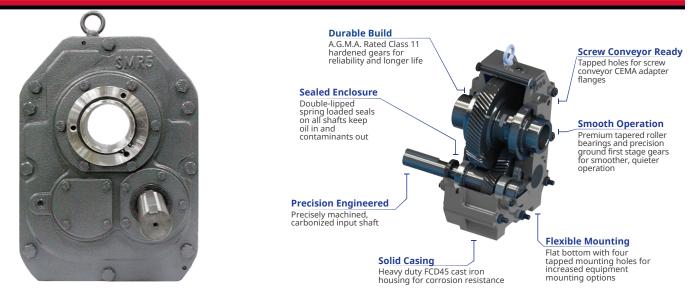

# **The Ultimate Shaft Mount Reducer** Fully TXT compatible, screw conveyor ready

WorldWide Electric's Ultimate Shaft Mount Reducer is dimensionally equivalent to the popular TXT series shaft mount reducer to provide the perfect solution for your most demanding applications. Designed to accept all TXT compatible accessories without issue, The Ultimate allows you to take full advantage of your existing safety stock and installed base.

#### **Product Features**

- 9:1, 15:1 and 25:1 ratios
- Box sizes 2 9
- Tapered bushing type (bushing not included)
- Premium quality ball and tapered bearings double lip seals
- Shafts and gears manufactured from high grade steel, case hardened and precision ground to A.G.M.A. standards
- Industrial grade all-cast iron housings
- Extended gear centers and tooth contact
- Metal reinforced double lip, spring loaded oil seals
- Dimensional drop-in for all major makes
- Torque arm included
- 3 year warranty

### Specifications

- Housing: Cast iron
- Box Size: 2-9
- Speed Ratio: 9:1, 15:1, 25:1
- Compatibility: TXT compatible drop-in; Torque arm included; Screw conveyor ready (sizes 2-6)
- Warranty: Three-year warranty