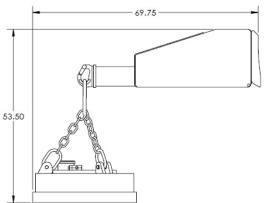

- Quick connect: Easy On, Easy Off
- Full 230V Power
- Available sizes: 30", 32" or 36"
- 9 KW Generator/Controller

| <b>BOOM ATTACHMENT</b>  |                 |
|-------------------------|-----------------|
| Power                   | 9 KW / 230V     |
| Width                   | 48.75"          |
| Length                  | 69.75"          |
| Height (With<br>Magnet) | 53.50"          |
| Magnet<br>Diameter      | 30", 32" or 36" |
| Max. Lift               | 3500 lbs.       |