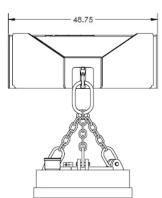

- Quick connect: Easy On, Easy Off
- Full 230V Power
- Available sizes: 30", 32" or 36"
- 9 KW Generator/Controller

| <b>BOOM ATTACHMENT</b>  |                 |
|-------------------------|-----------------|
| Power                   | 9 KW / 230V     |
| Width                   | 48.75"          |
| Length                  | 69.75"          |
| Height (With<br>Magnet) | 53.50"          |
| Magnet<br>Diameter      | 30", 32" or 36" |
| Max. Lift               | 3500 lbs.       |