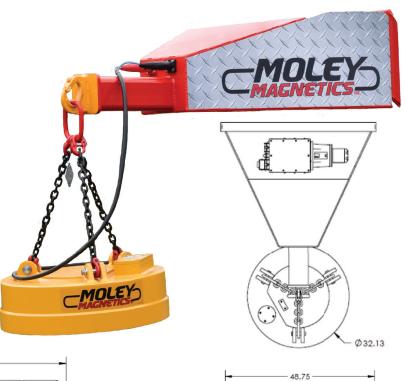

## SKID STEER 230V Magnet

The Moley Skid Steer 230V Quick Connect Magnet System is our latest innovation in scrap & demolition technology. Unique situations call for unique tools, and this is a versatile magnet to consider if you look to improve your efficiency and capabilities.

- Quick connect: Easy On, Easy Off
- Full 230V Power
- Available sizes: 30", 32" or 36"
- 9 KW Generator/Controller

| <b>BOOM ATTACHMENT</b>  |                 |
|-------------------------|-----------------|
| Power                   | 9 KW / 230V     |
| Width                   | 48.75"          |
| Length                  | 69.75"          |
| Height (With<br>Magnet) | 53.50"          |
| Magnet<br>Diameter      | 30", 32" or 36" |
| Max. Lift               | 3500 lbs.       |