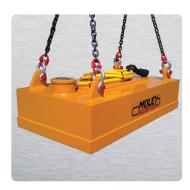

## Skid Steer 12V Battery Magnet

## No generator is needed to power the strong & efficient battery magnet.

The Skid Steer/Moley Mag II (ESB) 12V is a robust heavy duty magnet ideal for the scrap yard clean up or demolition sorting. They are great for yards looking to unload trucks and trailers and keep the yard clean. This magnet is the most affordable magnet system on the market. As mentioned, No Generator is Needed!

- FAST, EASY INSTALL
- · No Generator Operates off Skid Steer 12 volt battery
- Dimensions 40.5" x 22
- · Weight 1325 lbs

- Simpler & More Reliable Mag Control System
- No generator needed magnet system runs off the 12 volt battery of vehicle
- The magnet comes with the control box, controller & cables
- Most cost effective magnet built Inexpensive to buy & maintain
- · Installation is Very Simple