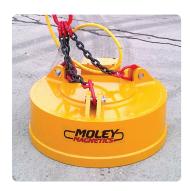

## Skid Steer 12V Battery Magnet

## No generator is needed to power the strong & efficient battery magnet.

The Skid Steer/Moley Mag II (ESB) 12V is a robust heavy duty magnet ideal for the scrap yard clean up or demolition sorting. They are great for yards looking to unload trucks and trailers and keep the yard clean. This magnet is the most affordable magnet system on the market. As mentioned, No Generator is Needed!

- FAST, EASY INSTALL
- · No Generator Operates off Skid Steer 12 volt battery
- Dimensions 40.5" x 22
- · Weight 1325 lbs

- Simpler & More Reliable Mag Control System
- No generator needed magnet system runs off the 12 volt battery of vehicle
- The magnet comes with the control box, controller & cables
- Most cost effective magnet built Inexpensive to buy & maintain
- · Installation is Very Simple