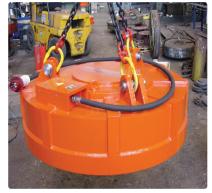

## Robust heavy duty magnets built for the rigors of the scrap industry.

Moley 230-Volt Scrap Magnets (ESP) are robust heavy-duty deep field magnets manufactured for the most rigorous demands. These scrap magnets are deep wound for situations when you need the strongest magnetic field. Looking to lift coils of steel, large slabs or high mass pieces of iron? Then this magnet system is the right choice for your application.

- Available Sizes from 42" to 65"
- Deep wound for increased field and lifting capacity.
- Lifting capability to 4,100 plus lbs.
- Other sizes available upon request.

| MODEL  | WEIGHT   | KW    | VDC  | DIA. | HT. H1 | HT. H2 | HM1      | HM2      | TURNINGS |
|--------|----------|-------|------|------|--------|--------|----------|----------|----------|
| ESP 42 | 1,918 lb | 6 KW  | 230V | 42"  | 12.60" | 45.27" | 1,420 lb | 1,200 lb | 425 lb   |
| ESP 44 | 2,530 lb | 7 KW  | 230V | 44"  | 12.60" | 45.3"  | 1,640 lb | 1,320 lb | 587 lb   |
| ESP 50 | 3,307 lb | 9 KW  | 230V | 50"  | 12.20" | 47.24" | 2,112 lb | 1,890 lb | 610 lb   |
| ESP 58 | 4,400 lb | 11 KW | 230V | 58"  | 13.39" | 53.15" | 2,980 lb | 2,680 lb | 790 lb   |
| ESP 65 | 7,480 lb | 16 KW | 230V | 65"  | 14.37" | 51.18" | 4,100 lb | 3,710 lb | 828 lb   |