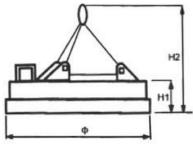

- Available Sizes from 42" to 65"
- Deep wound for increased field and lifting capacity.
- Lifting capability to 4,100 plus lbs.
- Other sizes available upon request.

| MODEL  | WEIGHT   | KW    | VDC  | DIA. | HT. H1 | HT. H2 | HM1      | HM2      | TURNINGS |
|--------|----------|-------|------|------|--------|--------|----------|----------|----------|
| ESP 42 | 1,918 lb | 6 KW  | 230V | 42"  | 12.60" | 45.27" | 1,420 lb | 1,200 lb | 425 lb   |
| ESP 44 | 2,530 lb | 7 KW  | 230V | 44"  | 12.60" | 45.3"  | 1,640 lb | 1,320 lb | 587 lb   |
| ESP 50 | 3,307 lb | 9 KW  | 230V | 50"  | 12.20" | 47.24" | 2,112 lb | 1,890 lb | 610 lb   |
| ESP 58 | 4,400 lb | 11 KW | 230V | 58"  | 13.39" | 53.15" | 2,980 lb | 2,680 lb | 790 lb   |
| ESP 65 | 7,480 lb | 16 KW | 230V | 65"  | 14.37" | 51.18" | 4,100 lb | 3,710 lb | 828 lb   |