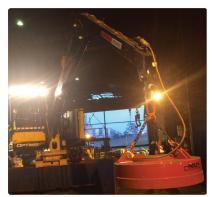

## Robust heavy duty magnets built for the rigors of the scrap industry.

Moley 230-Volt Scrap Magnets (ESP) are robust heavy-duty deep field magnets manufactured for the most rigorous demands. These scrap magnets are deep wound for situations when you need the strongest magnetic field. Looking to lift coils of steel, large slabs or high mass pieces of iron? Then this magnet system is the right choice for your application.