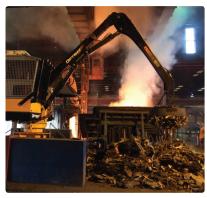

## Robust heavy duty magnets built for the rigors of the scrap industry.

Moley 230-Volt Scrap Magnets (ESP) are robust heavy-duty deep field magnets manufactured for the most rigorous demands. These scrap magnets are deep wound for situations when you need the strongest magnetic field. Looking to lift coils of steel, large slabs or high mass pieces of iron? Then this magnet system is the right choice for your application.