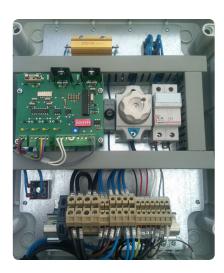

## Scrap Magnet Control Systems

## **Used with GEID Hydraulic Generator Systems**

CED Scrap Magnet Control Systems are used with GEID Hydraulic Generator Systems. These control panels are 18 inches wide by 22 inches tall, allowing them to be placed almost anywhere on a machine. These scrap magnet control systems offer low voltage relays which eliminate the need of replacing typical 230V contactors.