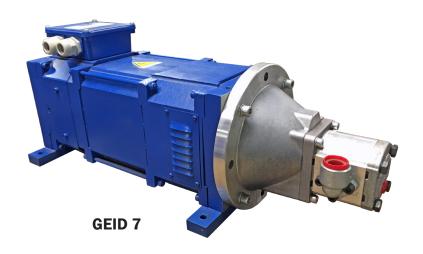

## Moley GEID Hydraulic DC Generator Systems

The compact design allows them to be placed in confined spaces.

Our GEID Hydraulic Generator Systems are available with 12V or 24V control voltage. This proven technology is compact, consistent and reliable. DC Generators feature long-lives and are rewindable. *Available in belt-driven as well.* 

| ТҮРЕ    | POWER<br>KW | VDC | MAX<br>AMPS | BATTERY<br>VOLTAGE | RPM  | MOTOR TYPE   | G/ MINUTE | MIN PSI | MAX PSI | MAX POWER<br>KW |
|---------|-------------|-----|-------------|--------------------|------|--------------|-----------|---------|---------|-----------------|
| GEID 5  | 5           | 230 | 22          | 12 or 24           | 2600 | Gear         | 9.5       | 465     | 1,861   | 4.5             |
| GEID 7  | 7           | 230 | 32          | 12 or 24           | 2600 | Gear         | 11.4      | 465     | 2,171   | 6.5             |
| GEID 8  | 8           | 230 | 36          | 12 or 24           | 2500 | Gear         | 15.3      | 465     | 2,248   | 7.5             |
| GEID 12 | 12          | 230 | 54          | 12 or 24           | 2500 | Gear         | 18.2      | 465     | 2,326   | 11              |
| GEID 16 | 16          | 230 | 72          | 12 or 24           | 2500 | Axial Piston | 13.7      | 465     | 3,721   | 15              |
| GEID 20 | 20          | 230 | 90          | 12 or 24           | 2500 | Axial Piston | 19.8      | 465     | 3,100   | 19              |
| GEID 25 | 25          | 230 | 113         | 12 or 24           | 2500 | Axial Piston | 19.8      | 465     | 3,721   | 24              |

| TYPE    | LENGTH (IN) | WIDTH (IN) | HEIGHT (IN) | WEIGHT (LBS) |
|---------|-------------|------------|-------------|--------------|
| GEID 5  | 28          | 9          | 12          | 172          |
| GEID 7  | 29          | 9          | 12          | 195          |
| GEID 8  | 33          | 10         | 12          | 244          |
| GEID 12 | 36          | 12         | 13          | 265          |
| GEID 16 | 38          | 12         | 15          | 309          |
| GEID 20 | 44          | 12         | 15          | 441          |
| GEID 25 | 44          | 12         | 15          | 441          |